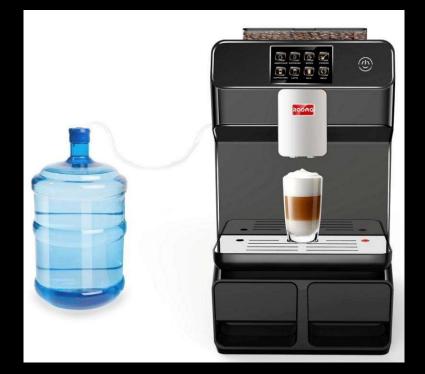

Commercial style present- The following slide show the commercial use way and accessory equipments

### Full equipments for commercial - Coffee Mahcine, Big waste base,

### Water injection float, Water pipe

www.roomacoffee.com