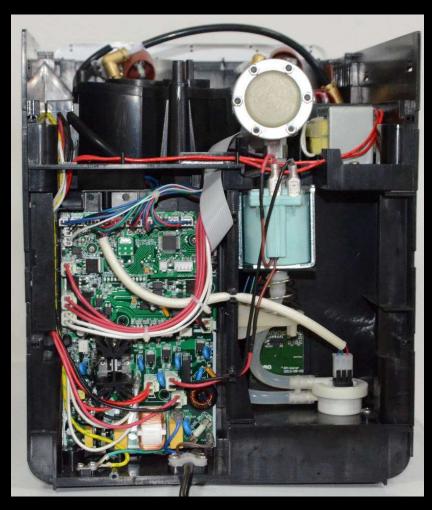

### Inner structure

Guaranteed constant supply of optimal temperature for every mode from espresso to rich Milk Foam in a Cappuccino.

L shape Grinder –

Intelligent design enabling near zero coffee powder residue for a perfect brew from freshly ground beans

### Inner structure

#### Friendly structure –

A smart and clean design for the inner structure, will help the technicians of customer service center to make the maintain easily and fast.

**Vibration balance setting**– Patented innovation brings a better stable pressure and excellent noise when the pump working