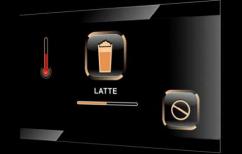

#### Control Style

| Coffee types               |       |                |   |                   |
|----------------------------|-------|----------------|---|-------------------|
| Americano                  |       | •              | • | •                 |
| Espresso                   | •     | •              | • | •                 |
| Cappuccino                 | •     | •              | • | •                 |
| Latte                      | •     | •              | • | •                 |
| Milk Foam                  | •     | •              | • | •                 |
| Hot Water                  | •     | •              | • | •                 |
| Key parts                  |       |                |   |                   |
| Italy Pump (19 bar)        | •     | •              | • | •                 |
| Swiss Flow meter           | •     | •              | • | •                 |
| 616 holes brewer filter    | •     | •              | • | •                 |
| Key functions              |       |                |   |                   |
| Milk foam adjustable       | •     | •              | • | •                 |
| Brewer pressure adjustable | •     | •              | • | •                 |
| Temperature adjustable     | •     | •              | • | •                 |
| Coffee grounds adjustable  | •     | •              | • | •                 |
| Coffee volume adjustable   | •     | •              | • | •                 |
| Milk qty adjustable        | •     | •              | • | •                 |
| Cups counter (total cups)  | •     | •              | • | •                 |
| Cups counter (in types)    |       |                | • | •                 |
| Easy clean of Milk outlet  |       | •              |   | •                 |
| www.roomacoffee.com        | Rooma | coffee machine |   | sales@nbrooma.com |

## **One Touch Full functions**

Real coffee brewed from RM series