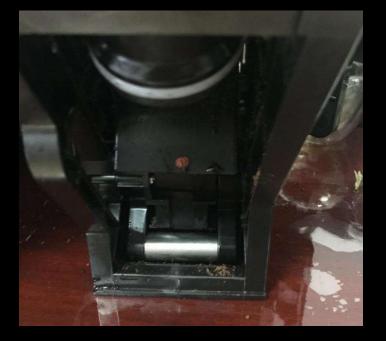

# Touch screen with high quality icons

www.roomacoffee.com

Rooma coffee machine

**Removable brewer** – For easy maintenance and Cleaning

#### State of Art Brewer -

Advance filter system (616 holes) ensures stable pressure and water flow through every Coffee grain and brings excellent Crema to every cup