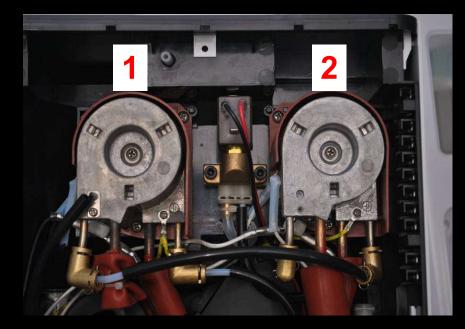

#### Friendly structure –

A smart and clean design for the inner structure, will help the technicians of customer service center to make the maintain easily and fast.

**Vibration balance setting**– Patented innovation brings a better stable pressure and excellent noise when the pump working

**19 bars ARS Pump Made in Italy** – High pressure robust pump brings out the real flavors for a perfect refreshing Coffee

**DIGMESA flow meter Made in Switzerland** – Intelligent technology trusted by professionals ensuring that every cup is brewed with consistent quality at all times.