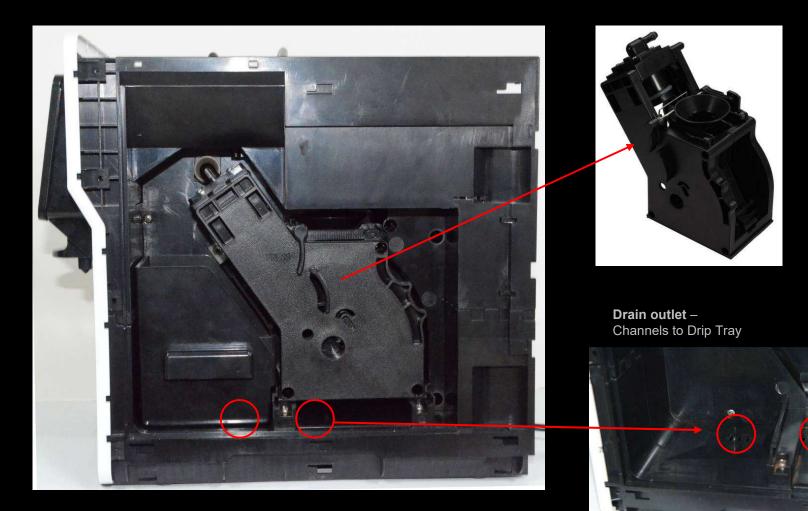

### Inner structure

Guaranteed constant supply of optimal temperature for every mode from espresso to rich Milk Foam in a Cappuccino.

L shape Grinder –

Intelligent design enabling near zero coffee powder residue for a perfect brew from freshly ground beans

### Inner structure

#### Friendly structure –

A smart and clean design for the inner structure, will help the technicians of customer service center to make the maintain easily and fast.

**Vibration balance setting**– Patented innovation brings a better stable pressure and excellent noise when the pump working