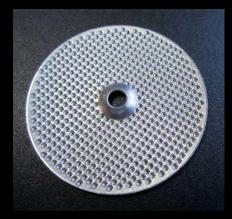

#### State of Art Brewer -

Advance filter system (616 holes) ensures stable pressure and water flow through every Coffee grain and brings excellent Crema to every cup

### Perfect water flow of brewer –

The second filter on the water inlet, brings more and better water flow for perfect extraction, which is super better than other models with only one filter on the market.