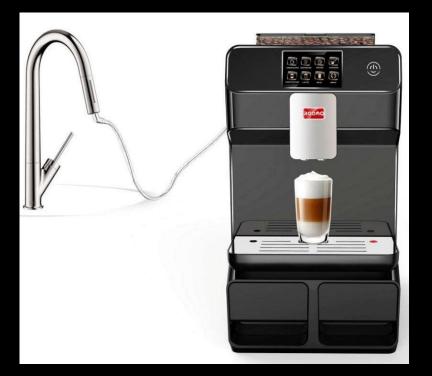

Commercial style present- The following slide show the commercial use way and accessory equipments

### Full equipments for commercial - Coffee Mahcine, Big waste base,

### Water injection float, Water pipe

www.roomacoffee.com