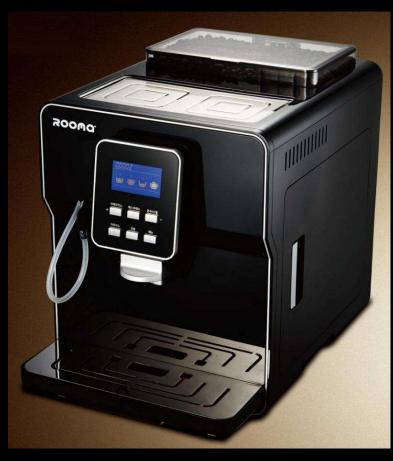

## All Standard Models for Oversea

| Item no.   | RM - A6 | RM - A7 | <b>RM – A</b> 8 | RM – A9(C) |
|------------|---------|---------|-----------------|------------|
| Item photo |         |         |                 |            |
|            |         |         |                 |            |

## First generations series

Full touch screen control system

www.roomacoffee.com

Rooma coffee machine