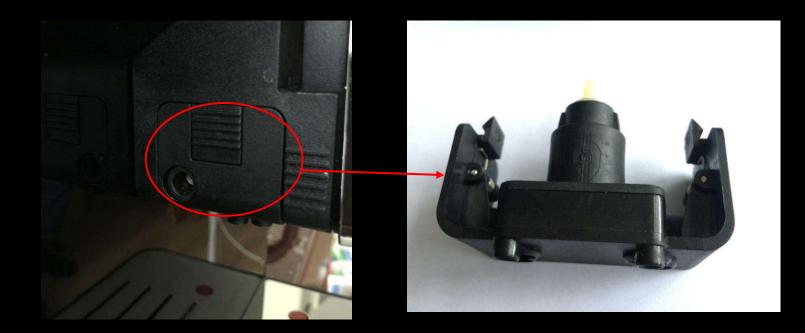

# Touch screen with high quality icons

www.roomacoffee.com

Rooma coffee machine

**Removable brewer** – For easy maintenance and Cleaning

#### State of Art Brewer -

Advance filter system (616 holes) ensures stable pressure and water flow through every Coffee grain and brings excellent Crema to every cup

### Perfect water flow of brewer –

The second filter on the water inlet, brings more and better water flow for perfect extraction, which is super better than other models with only one filter on the market.