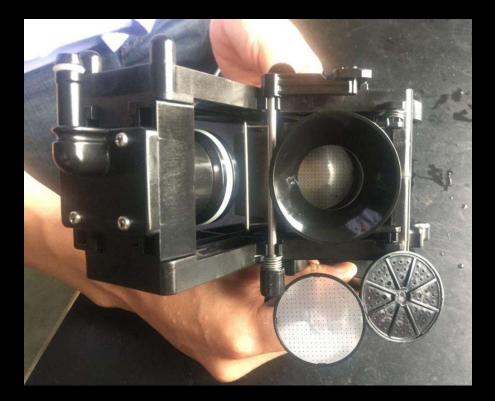

# Touch screen with high quality icons

www.roomacoffee.com

Rooma coffee machine

**Removable brewer** – For easy maintenance and Cleaning

#### State of Art Brewer -

Advance filter system (616 holes) ensures stable pressure and water flow through every Coffee grain and brings excellent Crema to every cup

### Perfect water flow of brewer –

The second filter on the water inlet, brings more and better water flow for perfect extraction, which is super better than other models with only one filter on the market.