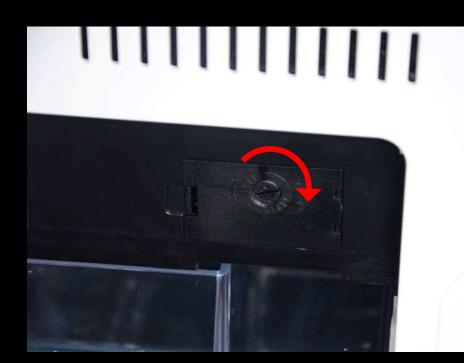

#### Easy removable milk frother-

The milk frothing equipment should be the most easy block and troublesome part in super automatic coffee machine. Easy removable function brings easy maintain experience, and zero complains for distributors.