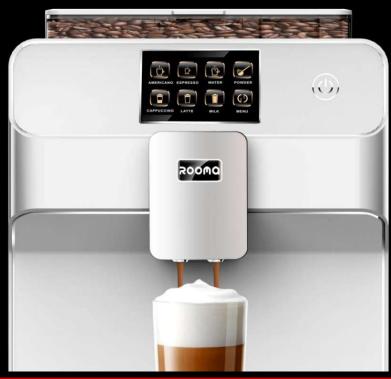

# Touch screen with high quality icons

www.roomacoffee.com

Rooma coffee machine

**Removable brewer** – For easy maintenance and Cleaning