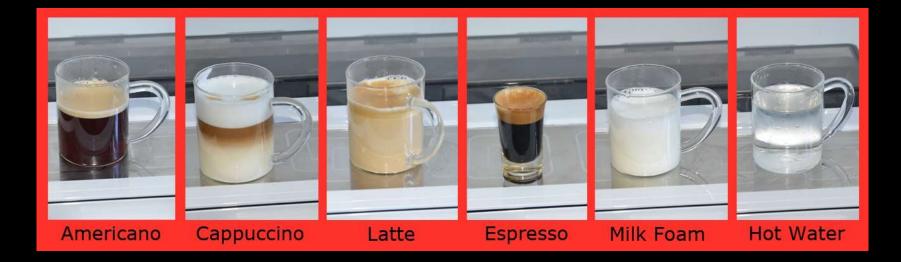

## **One Touch Full functions**

Real coffee brewed from RM series

#### Control Style

| Coffee types               |       |                |   |                   |
|----------------------------|-------|----------------|---|-------------------|
| Americano                  |       | •              | • | •                 |
| Espresso                   | •     | •              | • | •                 |
| Cappuccino                 | •     | •              | • | •                 |
| Latte                      | •     | •              | • | •                 |
| Milk Foam                  | •     | •              | • | •                 |
| Hot Water                  | •     | •              | • | •                 |
| Key parts                  |       |                |   |                   |
| Italy Pump (19 bar)        | •     | •              | • | •                 |
| Swiss Flow meter           | •     | •              | • | •                 |
| 616 holes brewer filter    | •     | •              | • | •                 |
| Key functions              |       |                |   |                   |
| Milk foam adjustable       | •     | •              | • | •                 |
| Brewer pressure adjustable | •     | •              | • | •                 |
| Temperature adjustable     | •     | •              | • | •                 |
| Coffee grounds adjustable  | •     | •              | • | •                 |
| Coffee volume adjustable   | •     | •              | • | •                 |
| Milk qty adjustable        | •     | •              | • | •                 |
| Cups counter (total cups)  | •     | •              | • | •                 |
| Cups counter (in types)    |       |                | • | •                 |
| Easy clean of Milk outlet  |       | •              |   | •                 |
| www.roomacoffee.com        | Rooma | coffee machine |   | sales@nbrooma.com |