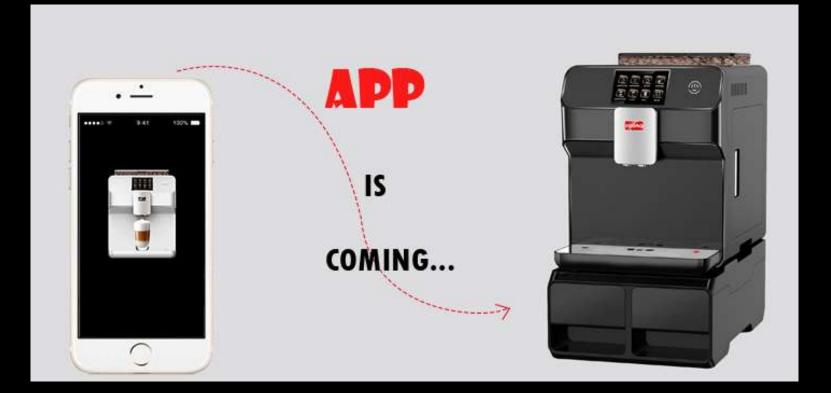

der –

Intelligent design enabling near zero coffee powder residue for a perfect brew from freshly ground beans

### Inner structure



#### Friendly structure –

A smart and clean design for the inner structure, will help the technicians of customer service center to make the maintain easily and fast.



**Vibration balance setting**– Patented innovation brings a better stable pressure and excellent noise when the pump working



**19 bars ARS Pump Made in Italy** – High pressure robust pump brings out the real flavors for a perfect refreshing Coffee



**DIGMESA flow meter Made in Switzerland** – Intelligent technology trusted by professionals ensuring that every cup is brewed with consistent quality at all times.

www.roomacoffee.com

Rooma coffee machine

### APP smart control system



Android, iOS system - Control is the future

## **One Touch Full functions**

Real coffee brewed from RM series



# Spec. & Functions

| Product description                                                                                                             | Fully Automatic Coffee Machine                                   |  |  |  |
|---------------------------------------------------------------------------------------------------------------------------------|------------------------------------------------------------------|--|--|--|
| Colour Optional                                                                                                                 | Black / White for free, colourful charge more                    |  |  |  |
| Output