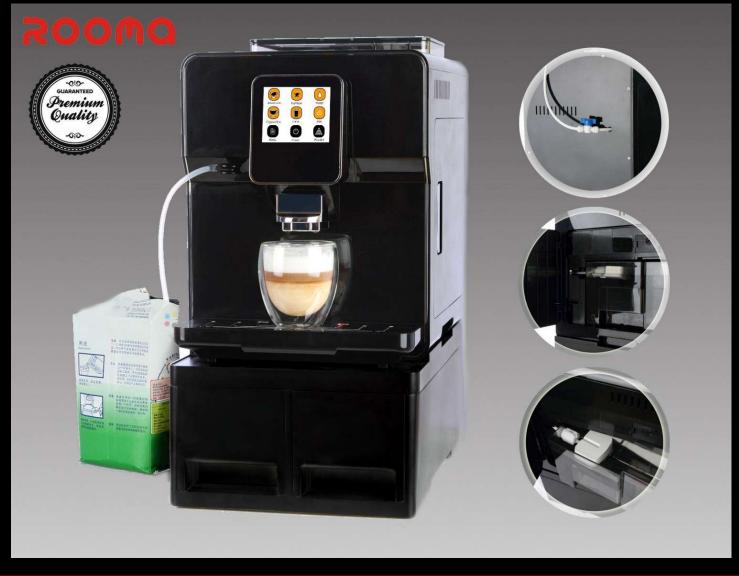

### Full equipments for commercial - Coffee Mahcine, Big waste base,

### Water injection float, Water pipe

www.roomacoffee.com

# Commercial style - RM - A9S

# Commercial style - RM - A9S

**Global partners** – The following slides show the distributors of Rooma in different countries or areas