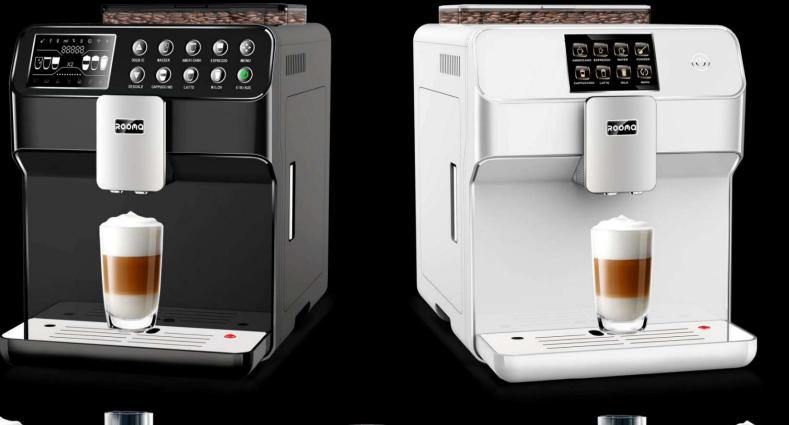

## First generations series

Full touch screen control system

www.roomacoffee.com

Rooma coffee machine

## New generations series

A7A9A9CVisual button control systemFull touch screen control systemHQ screen + button control systemwww.roomacoffee.comRooma coffee machinesales@nbrooma.com

All Details – The following slides show the spec., functions & components parts' details of whole machines.

# Touch screen with high quality icons

www.roomacoffee.com

Rooma coffee machine

**Removable brewer** – For easy maintenance and Cleaning