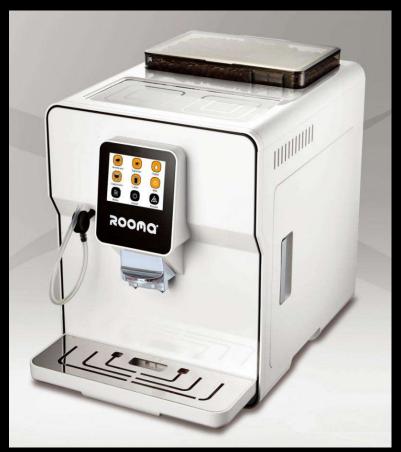

## All Standard Models for Oversea

| Item no.   | RM - A6 | RM - A7 | <b>RM – A</b> 8 | RM – A9(C) |
|------------|---------|---------|-----------------|------------|
| Item photo |         |         |                 |            |
|            |         |         |                 |            |