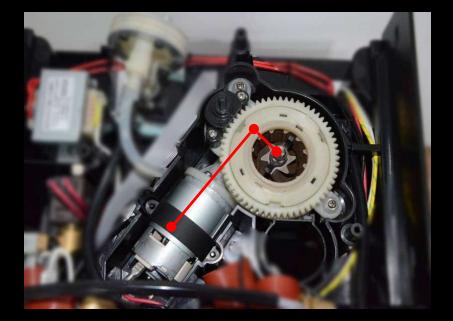

#### Friendly structure –

A smart and clean design for the inner structure, will help the technicians of customer service center to make the maintain easily and fast.

**Vibration balance setting**– Patented innovation brings a better stable pressure and excellent noise when the pump working

**19 bars ARS Pump Made in Italy** – High pressure robust pump brings out the real flavors for a perfect refreshing Coffee

**DIGMESA flow meter Made in Switzerland** – Intelligent technology trusted by professionals ensuring that every cup is brewed with consistent quality at all times.