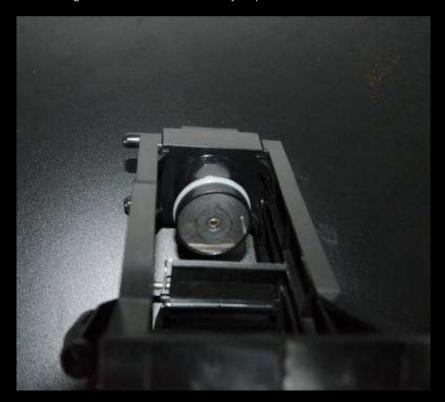

#### State of Art Brewer -

Advance filter system (616 holes) ensures stable pressure and water flow through every Coffee grain and brings excellent Crema to every cup

### Perfect water flow of brewer –

The second filter on the water inlet, brings more and better water flow for perfect extraction, which is super better than other models with only one filter on the market.