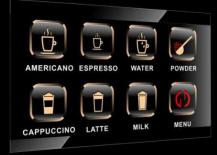

#### Control Style

| Coffee types               |       |                |   |                   |
|----------------------------|-------|----------------|---|-------------------|
| Americano                  |       | •              | • | •                 |
| Espresso                   | •     | •              | • | •                 |
| Cappuccino                 | •     | •              | • | •                 |
| Latte                      | •     | •              | • | •                 |
| Milk Foam                  | •     | •              | • | •                 |
| Hot Water                  | •     | •              | • | •                 |
| Key parts                  |       |                |   |                   |
| Italy Pump (19 bar)        | •     | •              | • | •                 |
| Swiss Flow meter           | •     | •              | • | •                 |
| 616 holes brewer filter    | •     | •              | • | •                 |
| Key functions              |       |                |   |                   |
| Milk foam adjustable       | •     | •              | • | •                 |
| Brewer pressure adjustable | •     | •              | • | •                 |
| Temperature adjustable     | •     | •              | • | •                 |
| Coffee grounds adjustable  | •     | •              | • | •                 |
| Coffee volume adjustable   | •     | •              | • | •                 |
| Milk qty adjustable        | •     | •              | • | •                 |
| Cups counter (total cups)  | •     | •              | • | •                 |
| Cups counter (in types)    |       |                | • | •                 |
| Easy clean of Milk outlet  |       | •              |   | •                 |
| www.roomacoffee.com        | Rooma | coffee machine |   | sales@nbrooma.com |

# Touch screen with high quality icons

www.roomacoffee.com

Rooma coffee machine

**Removable brewer** – For easy maintenance and Cleaning