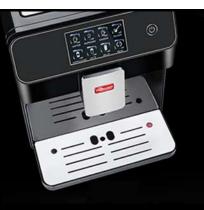

# Touch screen with high quality icons

www.roomacoffee.com

Rooma coffee machine

**Removable brewer** – For easy maintenance and Cleaning