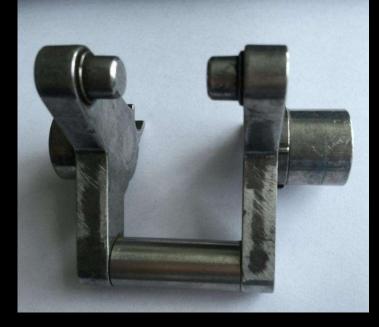

**Optional commercial brewer** – With a metal bones as rolling driver, brings a powerful driving pressure and longer life appearance

#### Metal bones –

Aluminum and stainless steel parts, brings a super stable features for a commercial use coffee machine

**Versatile Milk Frother –** Adjustable air-in function enables rich milk foam with variable froth size and amount.