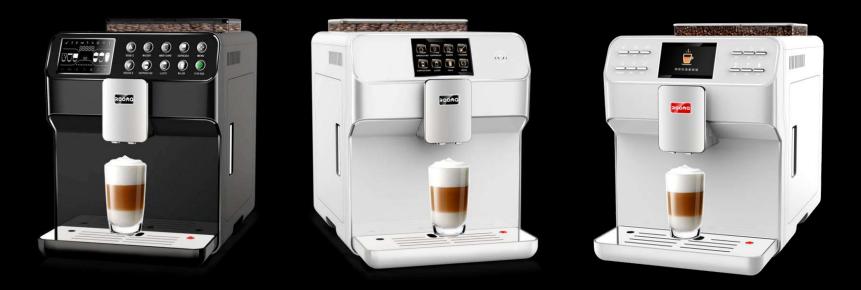

## All Standard Models for Oversea

| Item no.   | RM - A6 | RM - A7 | <b>RM – A</b> 8 | RM – A9(C) |
|------------|---------|---------|-----------------|------------|
| Item photo |         |         |                 |            |
|            |         |         |                 |            |

#### Control Style

| Coffee types               |       |                |   |                   |
|----------------------------|-------|----------------|---|-------------------|
| Americano                  |       | •              | • | •                 |
| Espresso                   | •     | •              | • | •                 |
| Cappuccino                 | •     | •              | • | •                 |
| Latte                      | •     | •              | • | •                 |
| Milk Foam                  | •     | •              | • | •                 |
| Hot Water                  | •     | •              | • | •                 |
| Key parts                  |       |                |   |                   |
| Italy Pump (19 bar)        | •     | •              | • | •                 |
| Swiss Flow meter           | •     | •              | • | •                 |
| 616 holes brewer filter    | •     | •              | • | •                 |
| Key functions              |       |                |   |                   |
| Milk foam adjustable       | •     | •              | • | •                 |
| Brewer pressure adjustable | •     | •              | • | •                 |
| Temperature adjustable     | •     | •              | • | •                 |
| Coffee grounds adjustable  | •     | •              | • | •                 |
| Coffee volume adjustable   | •     | •              | • | •                 |
| Milk qty adjustable        | •     | •              | • | •                 |
| Cups counter (total cups)  | •     | •              | • | •                 |
| Cups counter (in types)    |       |                | • | •                 |
| Easy clean of Milk outlet  |       | •              |   | •                 |
| www.roomacoffee.com        | Rooma | coffee machine |   | sales@nbrooma.com |