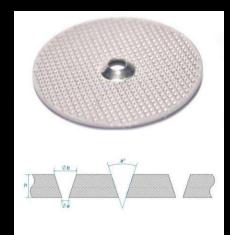

#### State of Art Brewer -

Advance filter system (616 holes) ensures stable pressure and water flow through every Coffee grain and brings excellent Crema to every cup

### Perfect water flow of brewer –

The second filter on the water inlet, brings more and better water flow for perfect extraction, which is super better than other models with only one filter on the market.