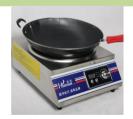

## **Product Information Sheet**

| Model:                |                                   |      | Photo                    |                           |
|-----------------------|-----------------------------------|------|--------------------------|---------------------------|
| Product Name          | 3.5KW Counter topinduction cooker |      |                          |                           |
| Product Model         | HW-TA3.5A-11D (ABA0012522110 )    |      |                          |                           |
| HS(Tariff code)       | 85166010                          |      | al Robinson              |                           |
| Voltage               | AC 220V                           |      |                          |                           |
| Frequency             | 50-60Hz                           |      |                          | Ranzalt                   |
| Power Level           | 9 power level                     |      |                          |                           |
| Logistical Details    |                                   |      | Technical Specifications |                           |
| Production lead time  | 15                                | Days | Item Size                | (Length)*(Width)*(Height) |
| MOQ                   | 100                               | PCS  | Product size (mm)        | 350*450*150               |
| Unit price            | N.A.                              | USD  | Built-in size (mm)       | NA                        |
| Payment term          | L/C,T/T,Western Union             |      | Power                    | 3.5KW                     |
| Port of loading       | Rongqi                            |      | Technology               | Single switch technology  |
| Net Weight            | 6.25                              |      | Control method           | knob switch control       |
| Gross Weight          | 9.25                              |      | Container                | 410/820/ 1000PCS          |
| Packing size(mm)/ CBM | 550*440*280/ 0.068                |      | Addition: Metal housing  |                           |

## More Pictures as below:

Main Board PCB moduel Display controller Finished products

Aging Test Carton Packing Shipping

Date: 13th June.,2018