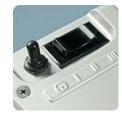

spindle)

Motor: 1/3 Hp on each motor

Electrical: 120 V, 60 Hz, 900 Watts

Weight: 37 lbs / 16.783 kg

Warranty: 1 year parts & labor

I 2 of 5: 00040094911028

3 speed switch plus unique fingertip-action pulse switch that starts and stops the motor.

Motor starts when mixing cup is inserted into the cup guide and stops when cup is removed. To save time, the cup guide pulls out for easy cleanup in the dishwasher.