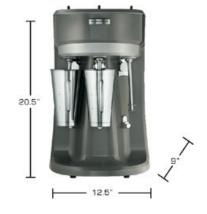

# **Triple Spindle Drink Mixer**

### **Specifications**

**Standard:** Unit comes with base, three motors, three spindles, three solid agitators, and three stainless steel cups

Controls: 3 speed rocker switches and three unique pulse switches (one for each