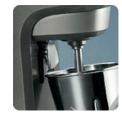

**Precision Motors** - Each motor is individually balanced to minimize vibration. All three motors are built to last with sealed, permanently lubricated ball bearings.

**Two-Way Motor Activation** - Operators can start and stop mixing action by inserting the cup into the cup guide, or by using the pulse switch on top of the mixer.

**All-Metal, Heavy-Duty Construction** - This classic design offers die cast durability in a smooth rounded shape that's easy to clean.