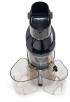

Low-speed juicer extractor for fruits and vegetables

- Stainless steel construction.
  Special introduction hopper for easy loading of larger pieces.
  High efficiency screw propeller.
- Drip cap.
- Quick and easy disassembly of the parts used for processing.

- Pestle for easy introduction of the products.
  Cleaning brush.
  Equipped with 2 trays: one for juice and one for waste.
  Equipped with 3 different drilling strainers.
- High efficiency asynchronous ventilated motor.