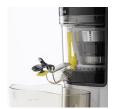

Low-speed juicer extractor for fruits and vegetables

- Stainless steel construction.
  Special introduction hopper for easy loading of larger pieces.
  High efficiency screw propeller.
- Drip cap.
- Quick and easy disassembly of the parts used for processing.

- Pestle for easy introduction of the products.
  Cleaning brush.
  Equipped with 2 trays: one for juice and one for waste.
  Equipped with 3 different drilling strainers.
- High efficiency asynchronous ventilated motor.