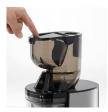

Low-speed juicer extractor for fruits and vegetables

- Stainless steel construction.
  Special introduction hopper for easy loading of larger pieces.
  High efficiency screw propeller.
- Drip cap.
- Quick and easy disassembly of the parts used for processing.

- Pestle for easy introduction of the products.
  Cleaning brush.
  Equipped with 2 trays: one for juice and one for waste.
  Equipped with 3 different drilling strainers.
- High efficiency asynchronous ventilated motor.