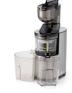

Low-speed juicer extractor for fruits and vegetables

- Stainless steel construction.
  Special introduction hopper for easy loading of larger pieces.
  High efficiency screw propeller.
- Drip cap.
- Quick and easy disassembly of the parts used for processing.

- Pestle for easy introduction of the products.
  Cleaning brush.
  Equipped with 2 trays: one for juice and one for waste.
  Equipped with 3 different drilling strainers.
- High efficiency asynchronous ventilated motor.