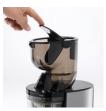

Low-speed juicer extractor for fruits and vegetables

- Stainless steel construction.
  Special introduction hopper for easy loading of larger pieces.
  High efficiency screw propeller.
- Drip cap.
- Quick and easy disassembly of the parts used for processing.

- Pestle for easy introduction of the products.
  Cleaning brush.
  Equipped with 2 trays: one for juice and one for waste.
  Equipped with 3 different drilling strainers.
- High efficiency asynchronous ventilated motor.