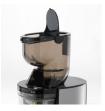

Low-speed juicer extractor for fruits and vegetables

- Stainless steel construction.
  Special introduction hopper for easy loading of larger pieces.
  High efficiency screw propeller.
- Drip cap.
- Quick and easy disassembly of the parts used for processing.

- Pestle for easy introduction of the products.
  Cleaning brush.
  Equipped with 2 trays: one for juice and one for waste.
  Equipped with 3 different drilling strainers.
- High efficiency asynchronous ventilated motor.