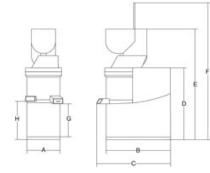

## Technical data

| Model            | Ektor 37           |
|------------------|--------------------|
| Power            | watt 250 - Hp 0,34 |
| Power source     | 1ph                |
| Revolutions      | rpm 37             |
| Mouth dimensions | mm 140x80          |
| A                | mm 145             |
| В                | mm 220             |
| С                | mm 240             |

| D            | mm 342         |  |
|--------------|----------------|--|
| E            | mm 450         |  |
| F            | mm 530         |  |
| G            | mm 160         |  |
| Н            | mm 166         |  |
| Net weight   | kg 8           |  |
| Shipping     | mm 370x290x330 |  |
| Gross weight | kg 9           |  |
| HS-CODE      | 84388091       |  |