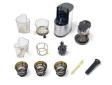

- Pestle for easy introduction of the products.
  Cleaning brush.
  Equipped with 2 trays: one for juice and one for waste.
  Equipped with 3 different drilling strainers.
- High efficiency asynchronous ventilated motor.