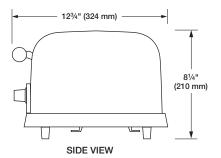

#### **DIMENSIONS**

TPT-120: 13½"W x 12¾"D x 8½"H (343 x 324 x 210 mm).
TPT-208, -240: 13½"W x 14½"D x 9½"H (343 x 359 x 235 mm).
Slot Opening – TPT-120: 1½"W x 5½"D (38 x 133 mm).
– TPT-208, -240: 1¾"W x 5½"D (35 x 133 mm).