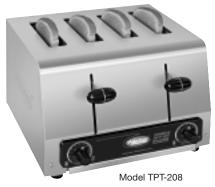

# **POP-UP TOASTERS**Models TPT-120, -208, -240

Model TPT-120

Models TPT-208 and TPT-240

## **QUALITY**

The following features assure the finest performance for years to come:

- Evenly toasts a variety of bread products including bagels, Texas toast, waffles, and English muffins.
- TPT-120 model toasts up to 220 slices per hour and has four self-centering 11/2" (38 mm) extra wide slots.
- TPT-208, -240 models toast up to 320 slices per hour and have four self-centering 13/8" (35 mm) extra wide slots.
- Durable stainless steel construction.
- · Individual toasting controls.
- Removable crumb tray for easy cleaning.
- 6' (1829 mm) cord with plug.