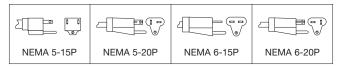

#### **VOLTAGE**

TPT-120: 120 volts, 60 Hz, 1800 watts, 15.0 amps (uses NEMA 5-15P, NEMA 5-20P for Canada).
TPT-208: 208 volts, 60 Hz, 2700 watts, 13.0 amps (uses NEMA 6-15P, NEMA 6-20P for Canada).
TPT-240: 240 volts, 60 Hz, 2700 watts, 11.3 amps (uses NEMA 6-15P).