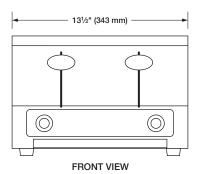

#### **DIMENSIONS**

TPT-120: 13½"W x 12¾"D x 8½"H (343 x 324 x 210 mm).
TPT-208, -240: 13½"W x 14½"D x 9½"H (343 x 359 x 235 mm).
Slot Opening – TPT-120: 1½"W x 5½"D (38 x 133 mm).
– TPT-208, -240: 1¾"W x 5½"D (35 x 133 mm).