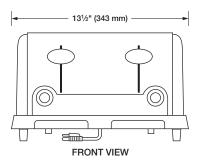

#### **DIMENSIONS**

TPT-120: 13½"W x 12¾"D x 8½"H (343 x 324 x 210 mm).
TPT-208, -240: 13½"W x 14½"D x 9½"H (343 x 359 x 235 mm).
Slot Opening – TPT-120: 1½"W x 5½"D (38 x 133 mm).
– TPT-208, -240: 1¾"W x 5½"D (35 x 133 mm).