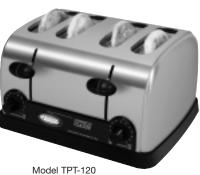

# **POP-UP TOASTERS**Models TPT-120, -208, -240

Model TPT-120

Models TPT-208 and TPT-240

## **QUALITY**

The following features assure the finest performance for years to come:

- Evenly toasts a variety of bread products including bagels, Texas toast, waffles, and English muffins.
- TPT-120 model toasts up to 220 slices per hour and has four self-centering 11/2" (38 mm) extra wide slots.
- TPT-208, -240 models toast up to 320 slices per hour and have four self-centering 13/8" (35 mm) extra wide slots.
- Durable stainless steel construction.
- · Individual toasting controls.
- Removable crumb tray for easy cleaning.
- 6' (1829 mm) cord with plug.