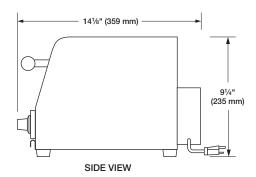

#### **DIMENSIONS**

TPT-120: 13½"W x 12¾"D x 8½"H (343 x 324 x 210 mm).
TPT-208, -240: 13½"W x 14½"D x 9½"H (343 x 359 x 235 mm).
Slot Opening – TPT-120: 1½"W x 5½"D (38 x 133 mm).
– TPT-208, -240: 1¾"W x 5½"D (35 x 133 mm).