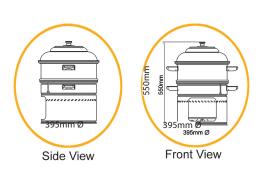

| Model     | Capacity<br>(Corns) | Fuel        | Gas Consumption<br>Btu/Hr (MJ/Hr) | Measurements<br>(H x Ø) (mm) | Weight (kg) | Packing<br>Dimension (mm) | Packing<br>Volume (m³) |
|-----------|---------------------|-------------|-----------------------------------|------------------------------|-------------|---------------------------|------------------------|
| GCS 55SSC | 20                  | Gas         | 16,500 (17.5)                     | 550 x 395                    | 11          | 410 x 410 x 500           | 0.08                   |
| Model     | Capacity<br>(Corns) | Fuel        | Power<br>(W)                      | Measurements<br>(H x Ø) (mm) | Weight (kg) | Packing<br>Dimension (mm) | Packing<br>Volume (m³) |
| ECS 63SSC | 20                  | Electricity | 3000                              | 550 x 395                    | 7           | 410 x 410 x 500           | 0.08                   |
| ECS 46SSC | 20                  | Electricity | 3000                              | 465 x 390                    | 12          | 410 x 410 x 500           | 0.08                   |