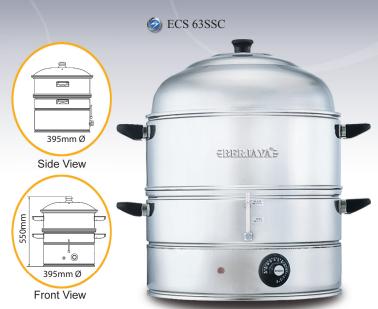

- · Elegant design.
- Polished stainless steel body, welded construction which ensures a long service life under all types of operating environments.
- Durable sight tube for safety.
- Thermostatically controlled.
- · Insulated handles.
- · Stainless steel cover.

| Model     | Capacity<br>(Corns) | Fuel        | Gas Consumption<br>Btu/Hr (MJ/Hr) | Measurements<br>(H x Ø) (mm) | Weight (kg) | Packing<br>Dimension (mm) | Packing<br>Volume (m³) |
|-----------|---------------------|-------------|-----------------------------------|------------------------------|-------------|---------------------------|------------------------|
| GCS 55SSC | 20                  | Gas         | 16,500 (17.5)                     | 550 x 395                    | 11          | 410 x 410 x 500           | 0.08                   |
| Model     | Capacity<br>(Corns) | Fuel        | Power<br>(W)                      | Measurements<br>(H x Ø) (mm) | Weight (kg) | Packing<br>Dimension (mm) | Packing<br>Volume (m³) |
| ECS 63SSC | 20                  | Electricity | 3000                              | 550 x 395                    | 7           | 410 x 410 x 500           | 0.08                   |
| ECS 46SSC | 20                  | Electricity | 3000                              | 465 x 390                    | 12          | 410 x 410 x 500           | 0.08                   |