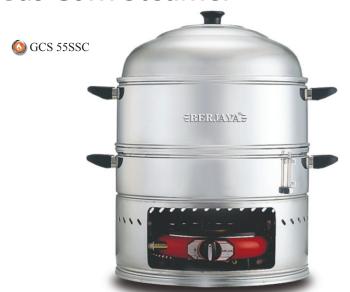

## Stainless Steel Gas Corn Steamer

- · Elegant design.
- Polished stainless steel body, welded construction which ensures longer service life under all types of operating environment.
- Durable sight tube for safety.
- Insulated handles.
- · Stainless steel cover.

| Model     | Capacity<br>(Corns) | Fuel        | Gas Consumption<br>Btu/Hr (MJ/Hr) | Measurements<br>(H x Ø) (mm) | Weight (kg) | Packing<br>Dimension (mm) | Packing<br>Volume (m³) |
|-----------|---------------------|-------------|-----------------------------------|------------------------------|-------------|---------------------------|------------------------|
| GCS 55SSC | 20                  | Gas         | 16,500 (17.5)                     | 550 x 395                    | 11          | 410 x 410 x 500           | 0.08                   |
| Model     | Capacity<br>(Corns) | Fuel        | Power<br>(W)                      | Measurements<br>(H x Ø) (mm) | Weight (kg) | Packing<br>Dimension (mm) | Packing<br>Volume (m³) |
| ECS 63SSC | 20                  | Electricity | 3000                              | 550 x 395                    | 7           | 410 x 410 x 500           | 0.08                   |
| ECS 46SSC | 20                  | Electricity | 3000                              | 465 x 390                    | 12          | 410 x 410 x 500           | 0.08                   |