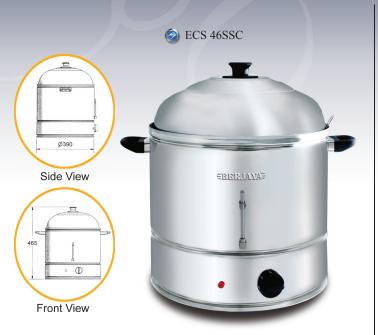

## **Stainless Steel Electrical Corn Steamer**

- · Elegant design.
- Polished stainless steel body, welded construction which ensures a long service life under all types of operating environments.
- Durable sight tube for safety.
- Thermostatically controlled.
- · Insulated handles.
- · Stainless steel cover.

| Model     | Capacity<br>(Corns) | Fuel        | Gas Consumption<br>Btu/Hr (MJ/Hr) | Measurements<br>(H x Ø) (mm) | Weight (kg) | Packing<br>Dimension (mm) | Packing<br>Volume (m³) |
|-----------|---------------------|-------------|-----------------------------------|------------------------------|-------------|---------------------------|------------------------|
| GCS 55SSC | 20                  | Gas         | 16,500 (17.5)                     | 550 x 395                    | 11          | 410 x 410 x 500           | 0.08                   |
| Model     | Capacity<br>(Corns) | Fuel        | Power<br>(W)                      | Measurements<br>(H x Ø) (mm) | Weight (kg) | Packing<br>Dimension (mm) | Packing<br>Volume (m³) |
| ECS 63SSC | 20                  | Electricity | 3000                              | 550 x 395                    | 7           | 410 x 410 x 500           | 0.08                   |
| ECS 46SSC | 20                  | Electricity | 3000                              | 465 x 390                    | 12          | 410 x 410 x 500           | 0.08                   |